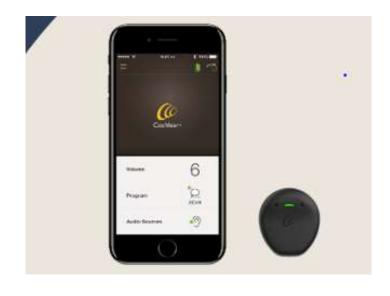

## Kanso 2 features:

Direct Streaming
Smart Sound IQ with SCAN
Forward Focus
Hearing Tracker
Battery Status
Sound Check
Portable Charger
Home Charger with Dryer

| Age of your Current<br>Sound Processor (year) | Exchange Value in INR for<br>Kanso 2 Sound Processor |
|-----------------------------------------------|------------------------------------------------------|
| 0 to 1                                        | NA                                                   |
| 1 to 2                                        | NA                                                   |
| 2 to 3                                        | 1,60,000                                             |
| 3 to 4                                        | 1,50,000                                             |
| 4 to 5                                        | 1,30,000                                             |
| 5 to 6                                        | 80,000                                               |
| 6 to 7                                        | 55,000                                               |
| 7 to 8                                        | 35,000                                               |
| 8 to 9                                        | 20,000                                               |
| 9 to 10                                       | 15,000                                               |